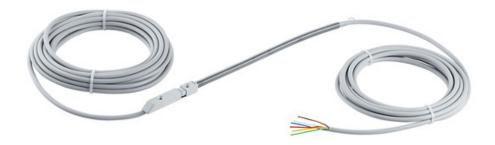

# Drip loop \*

### **PRODUCT FEATURES**

- → Concealed in the rebate space
- $\rightarrow$  Detachable connection

### **VARIANTS / ORDER INFO**

| Designation       | Description                       | Ident-No. | Colour | Operating voltage |
|-------------------|-----------------------------------|-----------|--------|-------------------|
| Drip loop 4m/6m * | for power supply to window drives | 193863    | grey   | 48 V DC           |
| Drip loop 2m/3m * | for power supply to window drives | 193287    | grey   | 48 V DC           |