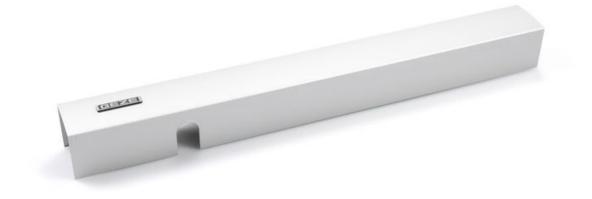

# Product data sheet Cover ECturn

For the ECturn swing door drive

# **PRODUCT FEATURES**

- ightarrow Aluminium cover
- ightarrow Colour EV1 or acc. to RAL
- ightarrow IP20 IP class

### **TECHNICAL DATA**

| Productname | Cover ECturn |
|-------------|--------------|
| Height      | 60 mm        |
| Depth       | 60 mm        |