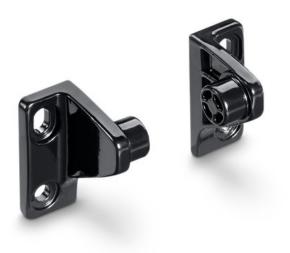

# Product data sheet Drive fixture for roof window E 740 DUAL

Suitable for roof windows and skylight domes with the E 740 chain drive

#### **PRODUCT FEATURES**

ightarrow Front access permits simple and quick installation